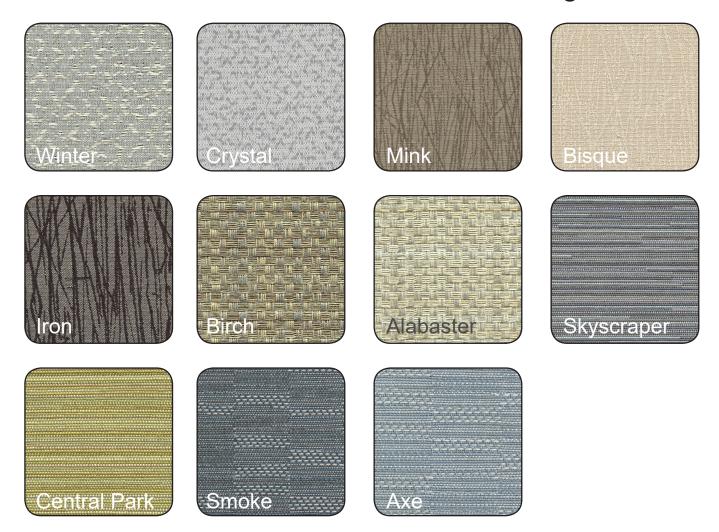

|
|                                                                                                                                                                                                                                                                                                                                                                                                                                                                                                                                                        |



### **Standard Fabrics**





Geranium

audimute.com

1.866.505.MUTE

## **Designer Fabrics**





audimute.com

1.866.505.MUTE

# AcoustiColor<sup>®</sup> Coating

#### **ACOUSTICOLOR® COATING** THE POSSIBILITIES ARE ENDLESS.

There are 1,000's of color options to choose from Sherwin Williams' line of acoustical coatings. We can also match colors from other commercial paint manufacturers. With AcoustiColor Acoustic Tiles you have the opportunity to match the décor of any space. Our coated acoustic panels are made from recycled cotton and paper products which gives a unique textured finish.



\*Color matching cannot be guarenteed across shipments from different orders and variation maybe more pronounced beyond the normal commercial range.



# Acoustic Testing

### AUDIMUTE 1.5" ACOUSTIC CEILING BAFFLE

| Frequency<br>(Hz) | Absorption<br>Coefficient |
|-------------------|--------