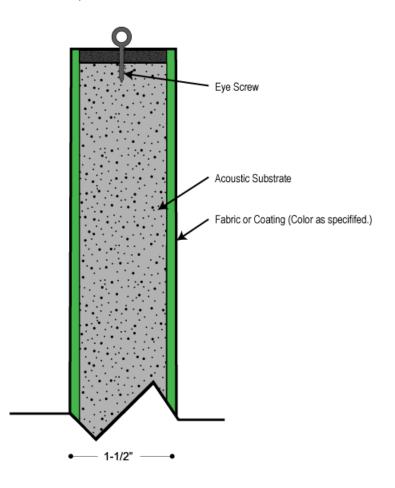

### About

Elevation: Acoustic Ceiling Baffle Min. to Max. Size (Custom Sizes Available)

Section View 1-1/2" Ceiling Acoustic Baffle

### AUDIMUTE ACOUSTIC CEILING BAFFLES

| Acoustic Substrate, 2 Eye Screws, Hardware Mounting Strip, Fabric/Coating                                                                                                                                                                                                                                                                                                                                                                                                                                                                              |
|--------------------------------------------------------------------------------------------------------------------------------------------------------------------------------------------------------------------------------------------------------------------------------------------------------------------------------------------------------------------------------------------------------------------------------------------------------------------------------------------------------------------------------------------------------|
| 1-1/2″                                                                                                                                                                                                                                                                                                                                                                                                                                                                                                                                                 |
| + -1/4"                                                                                                                                                                                                                                                                                                                                                                                                                                                                                                                                                |
| 1'x3', 1'x 4', 2'x 2', 2'x 4' (custom sizes up to 4'x 4')                                                                                                                                                                                                                                                                                                                                                                                                                                                                                              |
| Fabric, Images, AcoustiColor <sup>®</sup> Coating                                                                                                                                                                                                                                                                                                                                                                                                                                                                                                      |
| Straight, Polygon, Skyline, Wave                                                                                                                                                                                                                                                                                                                                                                                                                                                                                                                       |
| Indoor/Ceiling                                                                                                                                                                                                                                                                                                                                                                                                                                                                                                                                         |
| Table Saw w/ Metal Cutoff Blade, Jig Saw w/ T-Shank Scalloped Knife Blade,<br>Foam Saw, Utility Knife                                                                                                                                                                                                                                                                                                                                                                                                                                                  |
| Eye Screw (included), Cable (not included)                                                                                                                                                                                                                                                                                                                                                                                                                                                                                                             |
| When handling Acoustic Baffles make sure hands are clean and oil free.<br>Vacuuming or light brushing is recommended to prevent dust and soil buildup.                                                                                                                                                                                                                                                                                                                                                                                                 |
| Acoustic Baffles must be stored in a dry place. Delivery Packaging is not<br>ideal for storage purposes. It is advised to place a polyethylene cover<br>over the stack when packaging is removed, to reduce moisture<br>absorption. It is recommended that baffles be stored horizontally. It is<br>recommended that baffles should not be stacked. It is strongly recom-<br>mended to avoid storage longer than 6 months. Do not allow water to<br>come into direct contact with the material during storage. Store in a<br>cool dry space 55°f-85°f. |
| ASTM E84 Class A.                                                                                                                                                                                                                                                                                                                                                                                                                                                                                                                                      |
| Grade 4 min. at 40 hours                                                                                                                                                                                                                                                                                                                                                                                                                                                                                                                               |
| Grade 4 min. dry & Grade 3 min. wet                                                                                                                                                                                                                                                                                                                                                                                                                                                                                                                    |
| NRC: 1-1/2″= <b>0.95</b>                                                                                                                                                                                                                                                                                                                                                                                                                                                                                                                               |
|                                                                                                                                                                                                                                                                                                                                                                                                                                                                                                                                                        |