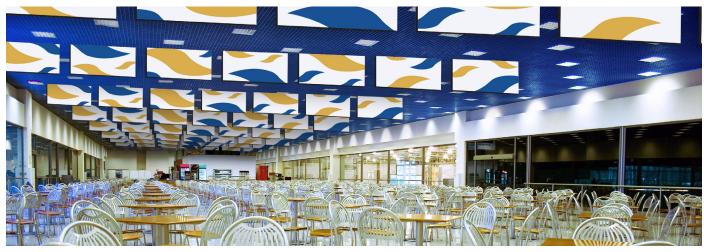

#### **ACOUSTICOLOR® ACCENT CEILING BAFFLES** Acoustics with an edge.

Developed to bring design flexibility, aesthetic appeal, and superior acoustic control to your ceilings. AcoustiColor® Accent Baffles feature your choice of three decorative edges - use them to accent baffle groupings or as a unique focal point; you decide. Select a paint finish that blends seamlessly with your décor, or make a bold design statement with a custom color to match any décor.

Exposing both sides of an acoustic ceiling baffle is one of the most effective methods for controlling ambient noise, reducing excessive reverberation, as well as echo and sound absorption in large open spaces.

Polygon

Skyline

Wave