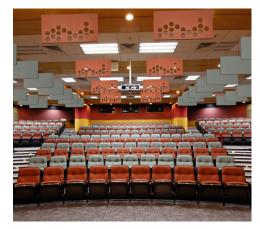

#### **Acoustic Ceiling Baffles**

Audimute's Acoustic Baffles are an affordable solution for absorbing unwanted noise and troublesome echo. Our baffles can be custom coated in an acoustically transparent colors specifically chosen to coordinate with your design elements. Audimute acoustic baffles can also be covered in a variety of stylish fabric coverings. The fabric is affixed to the front, and back of each baffle and the remaining edges are coated with black, paint. Both the coated and fabric covered baffles ome with two eye hooks that attach to most ceiling hanging solution.

Audimute's acoustic baffles are made from our trademarked eco-C-tex<sup>®</sup> product and are the greenest alternative to traditional foam baffles. These coustic baffles work great in gymnasiums, school cafeterias, restaurants and any other application where wall space may be limited.