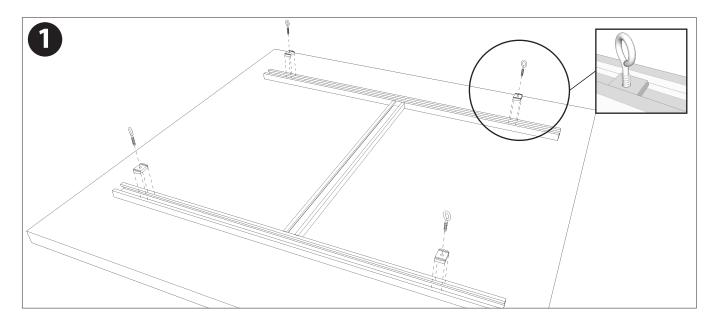

#### Ceiling Hardware Installation Instructions: AUDIMUTE ACOUSTIC CEILING BAFFLES AUDIMUTE ACOUSTIC CEILING CLOUDS

#### Baffles: