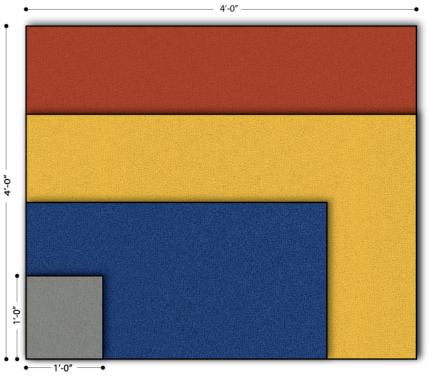

#### **ACOUSTICOLOR® ACCENT CEILING BAFFLES** Acoustics with an edge.

Developed to bring design flexibility, aesthetic appeal, and superior acoustic control to your ceilings. AcoustiColor® Accent Baffles feature your choice of three decorative edges - use them to accent baffle groupings or as a unique focal point; you decide. Select a paint finish that blends seamlessly with your décor, or make a bold design statement with a custom color to match any décor.

Polygon

Skyline

Wave