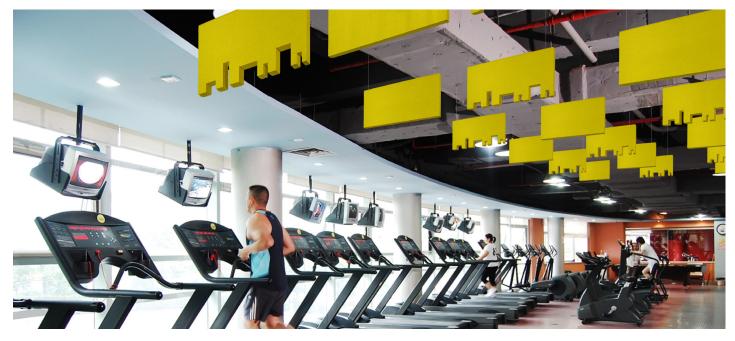

#### **ACOUSTICOLOR® ACCENT CEILING BAFFLES** Acoustics with an edge.

Developed to bring design flexibility, aesthetic appeal, and superior acoustic control to your ceilings. AcoustiColor® Accent Baffles feature your choice of three decorative edges - use them to accent baffle groupings or as a unique focal point; you decide. Select a paint finish that blends seamlessly with your décor, or make a bold design statement with a custom color to match any décor.

Exposing both sides of an acoustic ceiling baffle is one of the most effective methods for controlling ambient noise, reducing excessive reverberation, as well as echo and sound absorption in large open spaces.