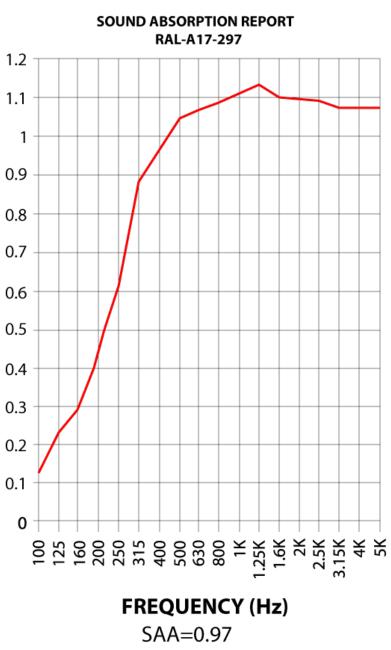

### AUDIMUTE 1.5" ACOUSTIC CEILING BAFFLE

| Frequency<br>(Hz) | Absorption<br>Coefficient |
|-------------------|---------------------------|
| 100               | 0.13                      |
| 125               | 0.23                      |
| 160               | 0.29                      |
| 200               | 0.43                      |
| 250               | 0.62                      |
| 315               | 0.87                      |
| 400               | 0.96                      |
| 500               | 1.04                      |
| 630               | 1.07                      |
| 800               | 1.09                      |
| 1000              | 1.11                      |
| 1250              | 1.14                      |
| 1600              | 1.10                      |
| 2000              | 1.10                      |
| 2500              | 1.09                      |
| 3150              | 1.06                      |
| 4000              | 1.07                      |
| 5000              | 1.06                      |

#### TEST Report Audimute 1.5" Acoustic Ceiling Baffle

The test report quotes the frequency dependent sound absorption data as well as the single number ratings. Data taken from Test Report RAL-A17-297 conducted by Riverbank Acoustical Laboratories. Complete test results are available upon request.

**TEST REPORT** 

NRC=0.95