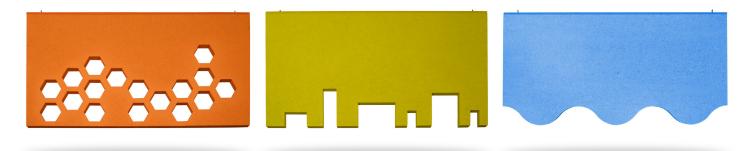

#### **ACOUSTICOLOR® ACCENT CEILING BAFFLES** Acoustics with an edge.

Developed to bring design flexibility, aesthetic appeal, and superior acoustic control to your ceilings. AcoustiColor® Accent Baffles feature your choice of three decorative edges - use them to accent baffle groupings or as a unique focal point; you decide. Select a paint finish that blends seamlessly with your décor, or make a bold design statement with a custom color to match any décor.

Polygon

Skyline

Wave