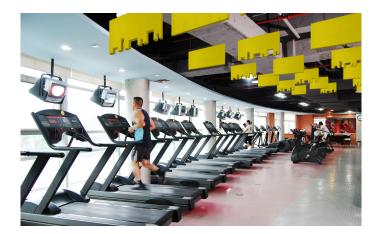

Audimute's acoustic baffles are made from our trademarked eco-C-tex<sup>®</sup> product and are the greenest alternative to traditional foam baffles. These coustic baffles work great in gymnasiums, school cafeterias, restaurants and any other application where wall space may be limited.