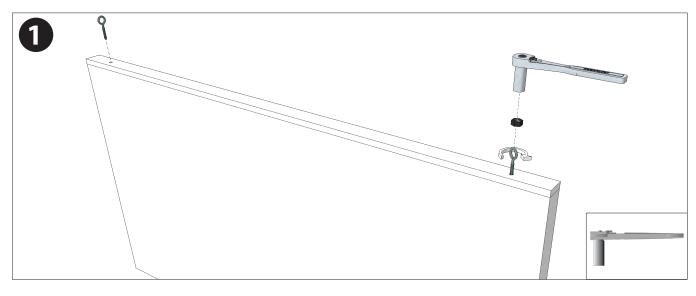

#### Ceiling Hardware Installation Instructions: AUDIMUTE ACOUSTIC CEILING BAFFLES AUDIMUTE ACOUSTIC CEILING CLOUDS

#### Baffles: