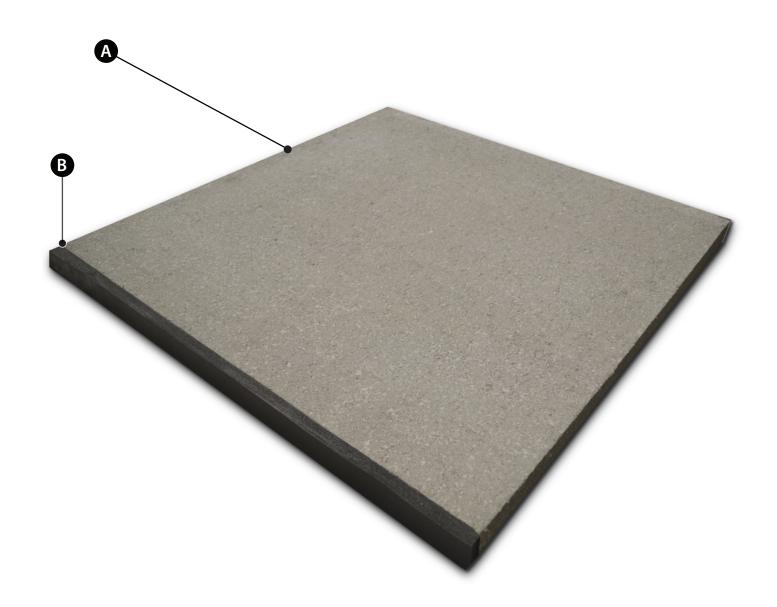

#### Features:

A eco-C-tex<sup>®</sup> - 1/2" acoustic absorption material.

**B** Easy Hang Gasket - Gasket for easy installation.

\* all components made and assembled in the U.S.A.