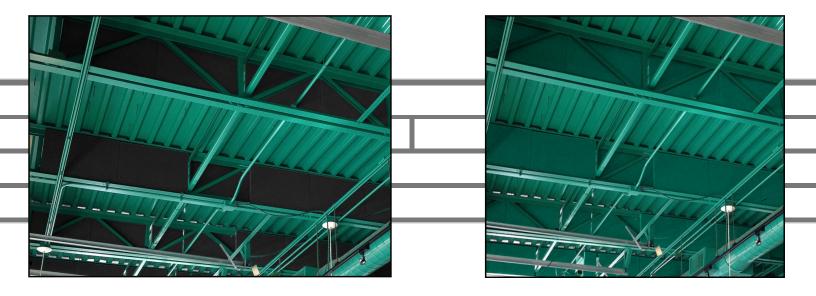

# Audimute<sup>®</sup> Ceiling Tross Baffle

#### Installation Hardware

• Equipped with gasket for easy insertion into any truss.

## **Audimute® Ceiling Truss Baffle**