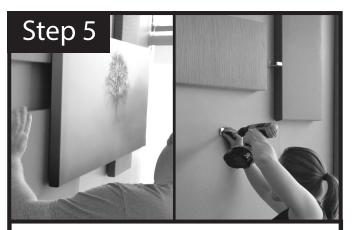

After Installing the center panel, start placing your additional panels around it and marking the Z-Clip placements.

Put center panel back in place and enjoy your new acoustic art arrangment.