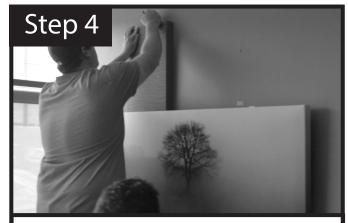

## Audimute<sup>®</sup> MultiDepth Panel Arrangement

Layout your preferred panel arrangement on a horizontal surface. Record measurements for location of offset mounts and overall size of arrangement.

Place the top offset mounts for your center panel according to measurements from step 1.

You may have to remove your center panel to install Z-Clips for your additional panels that lie behind the center panel.

Measure installation wall to find appropriate placement for center panel based off of overall size of arrangement from step 1.