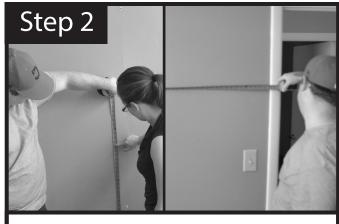

## Audimute<sup>®</sup> MultiDepth Panel Arrangement

Layout your preferred panel arrangement on a horizontal surface. Record measurements for location of offset mounts and overall size of arrangement.

Place the top offset mounts for your center panel according to measurements from step 1.

You may have to remove your center panel to install Z-Clips for your additional panels that lie behind the center panel.

Measure installation wall to find appropriate placement for center panel based off of overall size of arrangement from step 1.