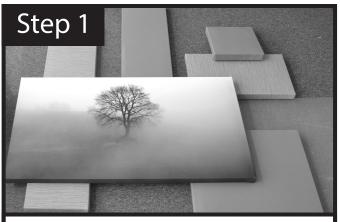

## Audimute<sup>®</sup> MultiDepth Panel Arrangement

Layout your preferred panel arrangement on a horizontal surface. Record measurements for location of offset mounts and overall size of arrangement.

Place the top offset mounts for your center panel according to measurements from step 1.