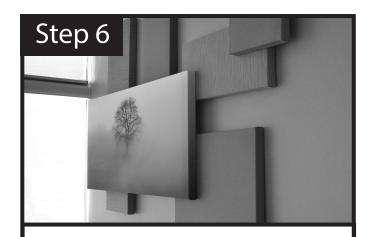

After Installing the center panel, start placing your additional panels around it and marking the Z-Clip placements.

Put center panel back in place and enjoy your new acoustic art arrangment.