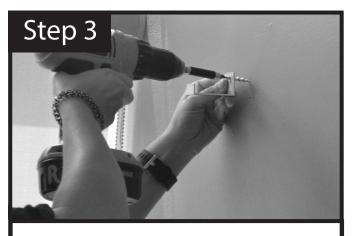

You may have to remove your center panel to install Z-Clips for your additional panels that lie behind the center panel.

Measure installation wall to find appropriate placement for center panel based off of overall size of arrangement from step 1.