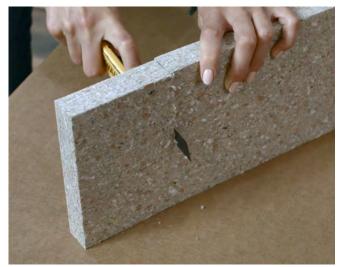

**Optional Step:** A retractable utility knife and a T-square can be used to cut the planks as needed for an exact fit.

If you want to remove or move the panels, simply pull them off the wall and use pliers to pull out any nails that are left in the wall.