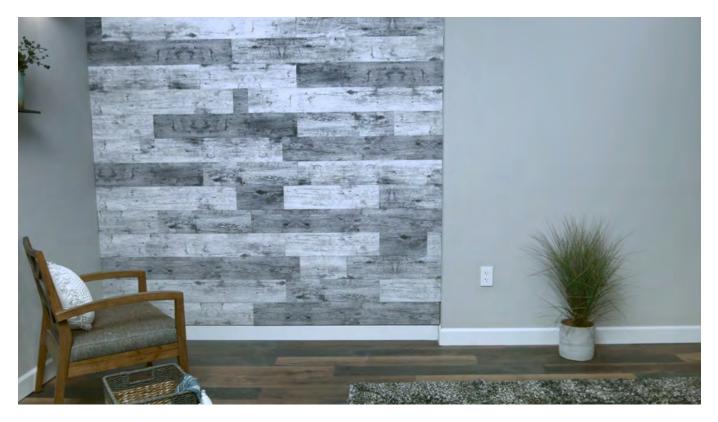

## ACOUSTIWOOD® ACOUSTIC WOOD ALTERNATIVE PLANKS ACOUSTISTONE® ACOUSTIC STONE ALTERNATIVE TILES ACOUSTICOLOR® ACOUSTIC PANELS & SHAPES ACOUSTIFELT™ TILES, PLANKS, & SHAPES

**Step 1:** Attach the compatible foot to the brad nailer, then fasten panels in place with the brad nailer. Always use eye protection and follow Paslode's instructions for use.