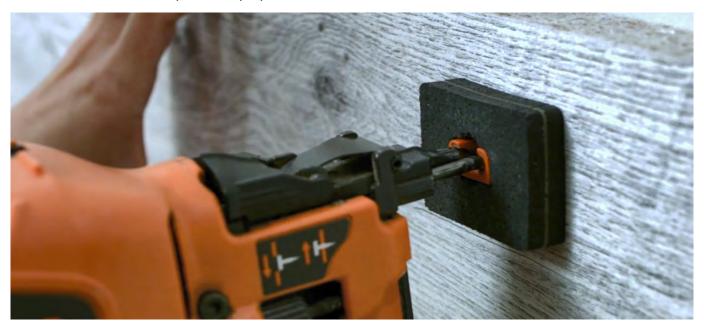

## Paslode® Brad Nailer Installation Instructions:

## ACOUSTIWOOD® ACOUSTIC WOOD ALTERNATIVE PLANKS ACOUSTISTONE® ACOUSTIC STONE ALTERNATIVE TILES ACOUSTICOLOR® ACOUSTIC PANELS & SHAPES ACOUSTIFELT™ TILES, PLANKS, & SHAPES

**Step 1:** Attach the compatible foot to the brad nailer, then fasten panels in place with the brad nailer. Always use eye protection and follow Paslode's instructions for use.