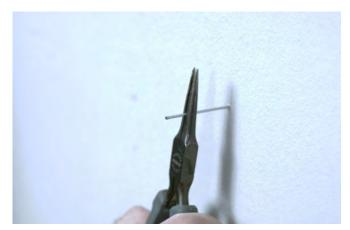

**Optional Step:** A retractable utility knife and a T-square can be used to cut the planks as needed for an exact fit.

If you want to remove or move the panels, simply pull them off the wall and use pliers to pull out any nails that are left in the wall.