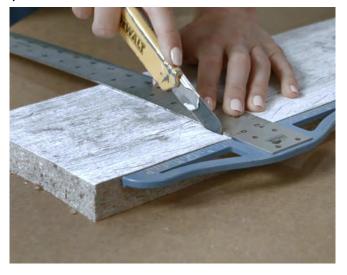

**Optional Step:** A retractable utility knife and a T-square can be used to cut the planks as needed for an exact fit.

If you want to remove or move the panels, simply pull them off the wall and use pliers to pull out any nails that are left in the wall.